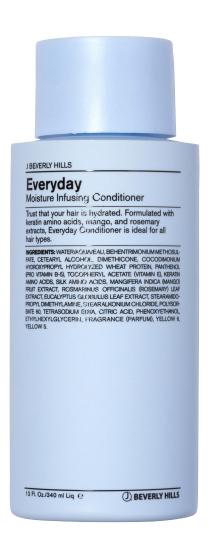

Moisture Infusing Conditioner

Trust that your hair is hydrated. Formulated with keratin amino acids, mango, and rosemary extracts, Everyday Conditioner is ideal for all hair types.

### **INGREDIENTS**

Water/Aqua/Eau, Behentrimonium Methosulfate, Cetearyl Alcohol, Dimethicone, Cocodimonium Hydroxypropyl Hydrolyzed Wheat Protein, Panthenol (Pro Vitamin B5), Tocopheryl Acetate (Vitamin E), Keratin Amino Acids, Silk Amino Acids, Mangifera Indica (Mango) Fruit Extract, Rosmarinus Officinalis (Rosemary) Leaf Extract, Eucalyptus Globulus Leaf Extract, Stearamidopropyl Dimethylamine, Stearalkonium Chloride, Polysorbate 60, Tetrasodium EDTA, Citric Acid, Phenoxyethanol, Ethylhexylglycerin, Fragrance (Parfum), Yellow 6, Yellow 5.