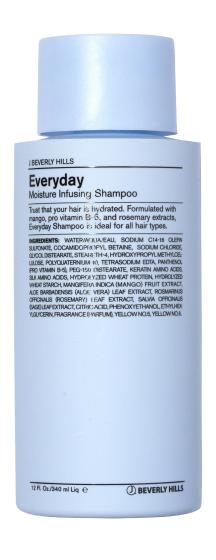

## **EVERYDAY SHAMPOO**

Moisture Infusing Shampoo

Trust that your hair is hydrated. Formulated with mango, pro vitamin B-5, and rosemary extracts, Everyday Shampoo is ideal for all hair types.

### **INGREDIENTS**

Water/Aqua/Eau, Sodium C14-16 Olefin Sulfonate,
Cocamidopropyl Betaine, Sodium Chloride, Glycol
Distearate, Steareth-4, Hydroxypropyl Methylcellulose,
Polyquaternium-10, Tetrasodium EDTA, Panthenol (Pro Vitamin
B-5), PEG-150 Distearate, Keratin Amino Acids, Silk Amino
Acids, Hydrolyzed Wheat Protein, Hydrolyzed Wheat Starch,
Mangifera Indica (Mango) Fruit Extract, Aloe Barbadensis
(Aloe Vera) Leaf Extract, Rosmarinus Officinalis (Rosemary)
Leaf Extract, Salvia Officinalis (Sage) Leaf Extract, Citric Acid,
Phenoxyethanol, Ethylhexylglycerin, Fragrance (Parfum),
Yellow No.5, Yellow No.6